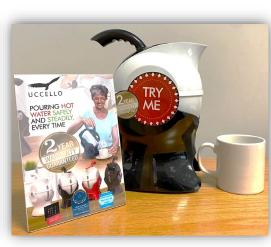

#### You can choose to display our:

- Counter Top Display (same width as the Uccello Kettle box)
- Uccello Demo Kettle
- Try Me card (to stick to your demo kettle)
- Card Strut (available in A5)

# Floor Displays

You can choose to display your stock with our:

- Counter Top Display (same width as the Uccello Kettle box)
- Demo Kettle
- Try Me card (to stick to your demo kettle)
- Card Strut (available in A5)