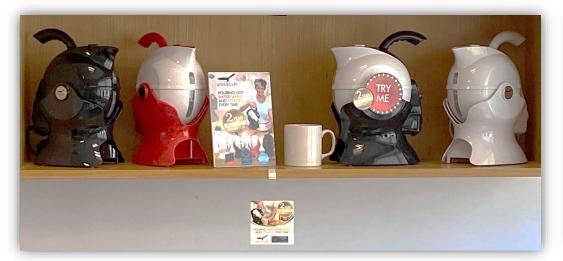

## Selling All 4 Kettle Colours

You can choose to display our:

- Try Me cards (to stick to your display kettles)
- Card Strut (available in A5)

# Shelf Display

You can choose to display our:

- Uccello Kettles
- Try Me card (to stick to the side of the kettle)
- Card Strut (available in A5)
- Shelf Wobblers (Attention grabbing)

9