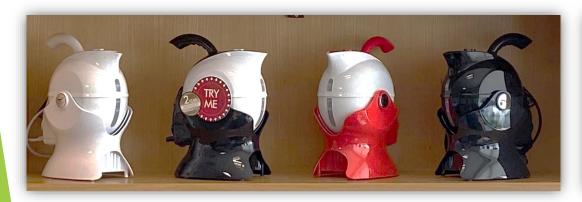

## Selling All 4 Kettle Colours

You can choose to display our:

- Try Me cards (to stick to your display kettles)
- Card Strut (available in A5)