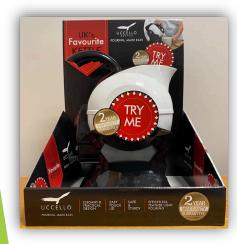

#### You can choose to display our:

- Counter Top Display (same width as the Uccello Kettle box)
- Uccello Demo Kettle
- Try Me card (to stick to your demo kettle)
- Card Strut (available in A5)

## Selling All 4 Kettle Colours

You can choose to display our:

- Try Me cards (to stick to your display kettles)
- Card Strut (available in A5)

# Shelf Display

You can choose to display our:

- Uccello Kettles
- Try Me card (to stick to the side of the kettle)
- Card Strut (available in A5)
- Shelf Wobblers (Attention grabbing)

9

# Floor Displays

You can choose to display your stock with our:

- Counter Top Display (same width as the Uccello Kettle box)
- Demo Kettle
- Try Me card (to stick to your demo kettle)
- Card Strut (available in A5)