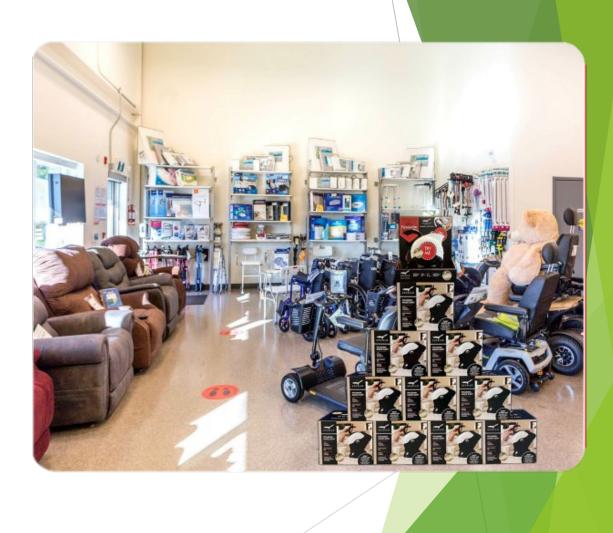

# Floor Displays

You can choose to display your stock with our:

- Counter Top Display (same width as the Uccello Kettle box)
- Demo Kettle
- Try Me card (to stick to your demo kettle)
- Card Strut (available in A5)

#### Dimensions of display:

- Optimum Height Hip height– 4 Uccello Kettle Boxes with Counter Top Display on top.
- Width/Length 29 cm

### Pyramid Displays

#### Dimensions of display:

- Optimum Height hip height– 4 Uccello Kettle Boxes with Counter Top Display on top.
- Width/Length This can be dependent on your store floor space.

11