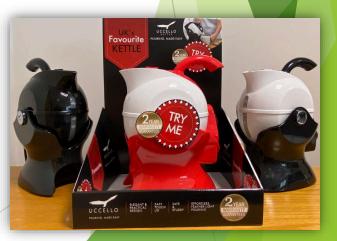

## Selling All 4 Kettle Colours

You can choose to display our:

- Try Me cards (to stick to your display kettles)
- Card Strut (available in A5)