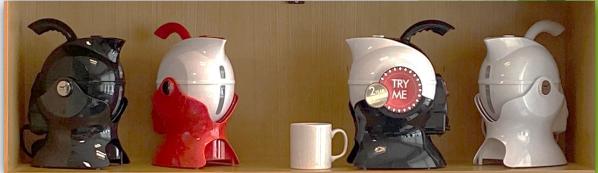

# Shelf Display

You can choose to display our:

- Uccello Kettles
- Try Me card (to stick to the side of the kettle)
- Card Strut (available in A5)
- Shelf Wobblers (Attention grabbing)

9