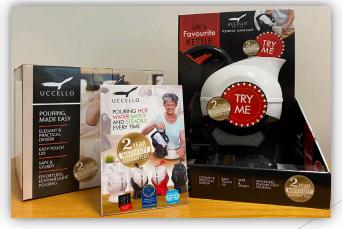

#### You can choose to display our:

- Counter Top Display (same width as the Uccello Kettle box)
- Uccello Demo Kettle
- Try Me card (to stick to your demo kettle)
- Card Strut (available in A5)

## Selling All 4 Kettle Colours

You can choose to display our:

- Try Me cards (to stick to your display kettles)
- Card Strut (available in A5)