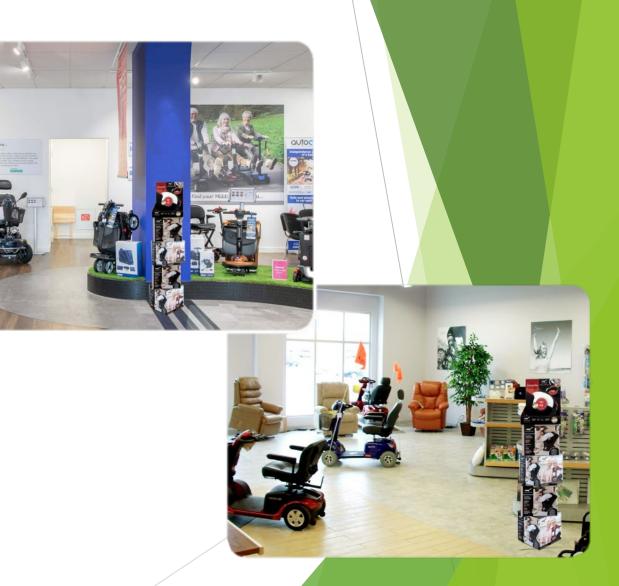

### **Recommended Store Positioning**

#### Near the entrance of the store/showroom

The entrance of your store has the highest footfall, making it an impactful area to place products and visual merchandising.

Placing eye-catching products and merchandising here can reassure and confirm a customer's decision for deciding to enter your store.

With one entrance, you have the ability to catch a customer's attention twice, when entering and leaving. Thus increasing the chances of a sale.