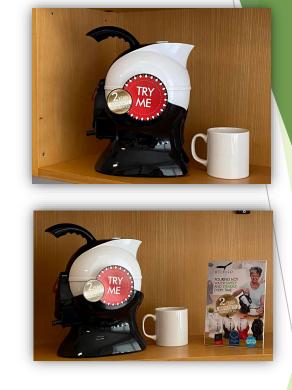

### Limited Space?

#### You can choose to display our:

- Counter Top Display (same width as the Uccello Kettle box)
- Uccello Demo Kettle
- Try Me card (to stick to your demo kettle)
- Card Strut (available in A5)

# Floor Displays

You can choose to display your stock with our:

- Counter Top Display (same width as the Uccello Kettle box)
- Demo Kettle
- Try Me card (to stick to your demo kettle)
- Card Strut (available in A5)