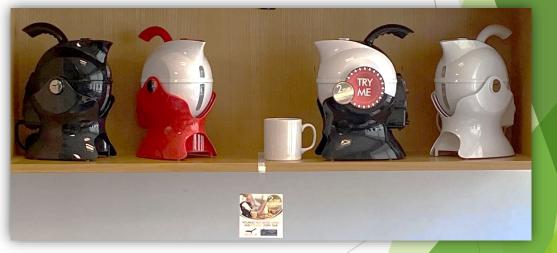

## Selling All 4 Kettle Colours

You can choose to display our:

- Try Me cards (to stick to your display kettles)
- Card Strut (available in A5)

# Shelf Display

You can choose to display our:

- Uccello Kettles
- Try Me card (to stick to the side of the kettle)
- Card Strut (available in A5)
- Shelf Wobblers (Attention grabbing)

9