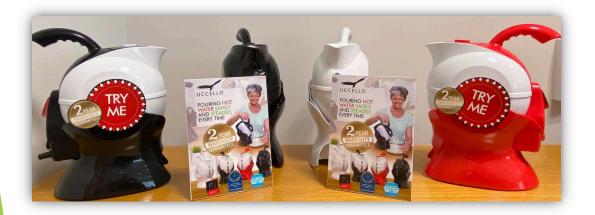

# Shelf Display

You can choose to display our:

- Uccello Kettles
- Try Me card (to stick to the side of the kettle)
- Card Strut (available in A5)
- Shelf Wobblers (Attention grabbing)

9