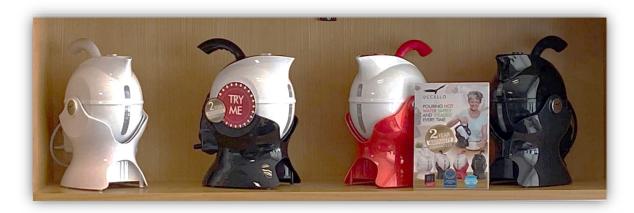

## Selling All 4 Kettle Colours

You can choose to display our:

- Try Me cards (to stick to your display kettles)
- Card Strut (available in A5)

### Pouring Hot Water Safely And Steadily Every Time.

uccellodesigns.ie uccellodesigns.co.uk uccellodesigns.com uccellodesigns.com.au