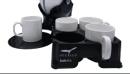

## **MUGGI CUP HOLDER FLYER**

- A5 Portrait
- 250/300 gsm card stock
- Printed on both sides full colour

## KEY BENEFITS

The Muggi Cup Holder is a unique and innovative mobility aid, that makes transporting up to 4 cups, bottles, glasses etc. safe and easy. Ideal for wheelchair users, tray walkers, if you have a tremor, shake, or simply need to use both hands when carrying a cup

## CUP WELLS

Suitable to carry up to 4 cups securely, the Muggi Cup Holder catches any potential drips & spills from shakes, wobbles or tremors thus reducing the risk of burns and scalds. Each cup well is 3.5 inches wide. This means the Muggi Cup Holder fits a range of different size cups, glasses, and bottles.