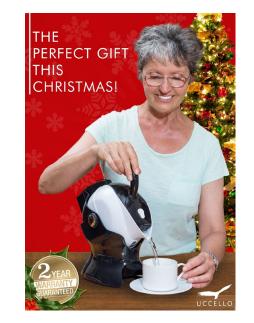

## **UCCELLO KETTLE FLYER**

- A5 Portrait
- 250/300 gsm card stock
- Printed on both sides full colour

## Front of flyer

What Our Customers Say