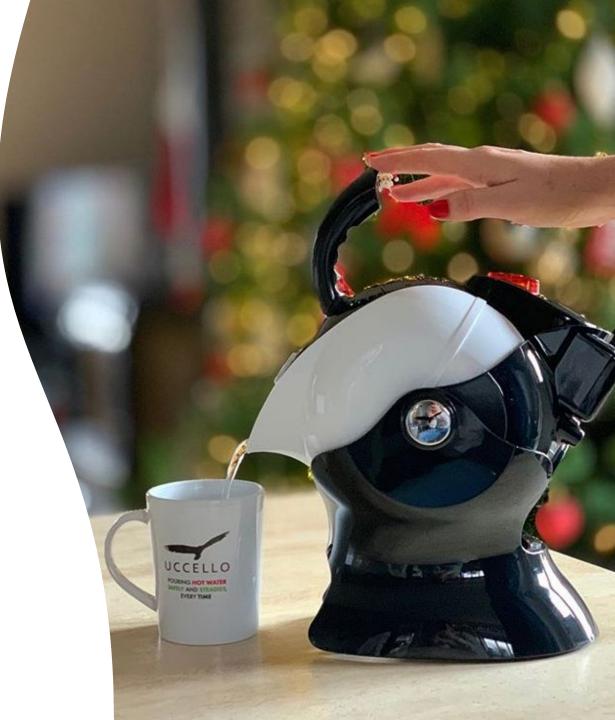

### orm & Functionality

UCCELLO

Unlike other kettles and kettle-tippers, the circular shape of the Uccello Kettle, combined with its rotating cradle, moves around the body of water to assist the flow of the pour, so you don't have to lift, strain, balance or aim.

### Tapered Spout

From first to last drop of boiling water, the tapered design of the spout ensures water is targeted to the same spot every time, without the splashing, inconsistency or ack of control experienced with ordinary kettle pours.