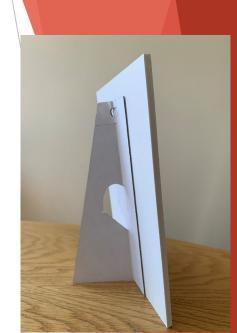

## CARD STRUTS/CARD STANDS

- A5 Portrait Countertop Card Strut
- Printed on rigid board with cardboard strutted stand on the back

## IN STOCK CARD STRUTS/CARD STANDS

- A5 Landscape Countertop Card Strut
- Printed on rigid board with cardboard strutted stand on the back