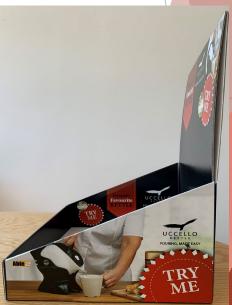

## LIMITED SPACE?

If you have limited space, with no room for the countertop display, we do offer promotional stickers and wobblers to help draw customers to your Uccello Kettle stock.

• Try Me – Card

2 YEAR WARRANTY GUARANTEED

• Try Me - Wobbler

## SHELF WOBBLERS

- 90 MM Square wobbler with plastic wobbler arm
- 3.75-inch circle wobbler with plastic wobbler arm
- Printed on one side on 300gsm card

## CARD STRUTS/CARD STANDS

- A5 Portrait Countertop Card Strut
- Printed on rigid board with cardboard strutted stand on the back