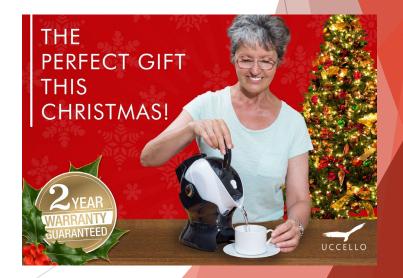

## **UCCELLO KETTLE FLYER**

- A5 Portrait
- 250/300 gsm card stock
- Printed on both sides full colour

## Front of flyer

What Our Customers Say