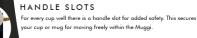

## CUP WELLS

Suitable to carry up to 4 cups securely, the Muggi Cup Holder catches any potential drips & spills from shakes, wobbles or tremors thus reducing the risk of burns and scalds. Each cup well is 3.5 inches wide. This means the Muggi Cup Holder fits a range of different size cups, glasses, and bottles.