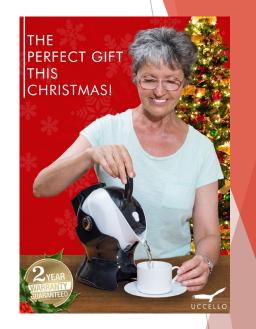

## **UCCELLO KETTLE FLYER**

- A5 Portrait
- 250/300 gsm card stock
- Printed on both sides full colour

## Front of flyer

What Our Customers Say