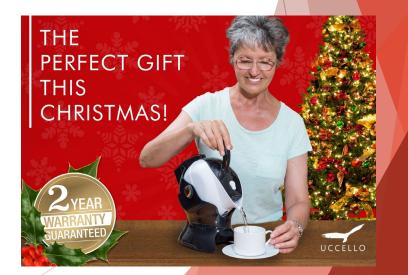

## **UCCELLO KETTLE FLYER**

- A5 Portrait
- 250/300 gsm card stock
- Printed on both sides full colour

## Front of flyer

What Our Customers Say