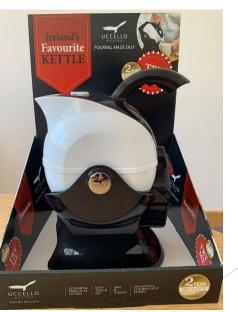

## **COUNTERTOP DISPLAY & DEMO KETTLE**

- Hight: 40 cm
- Width: 25 cm
- Weight: 200g (without kettle)
- Kettle: 1.79kg

\* We can adjust and provide seasonal stickers for the front of your display box.