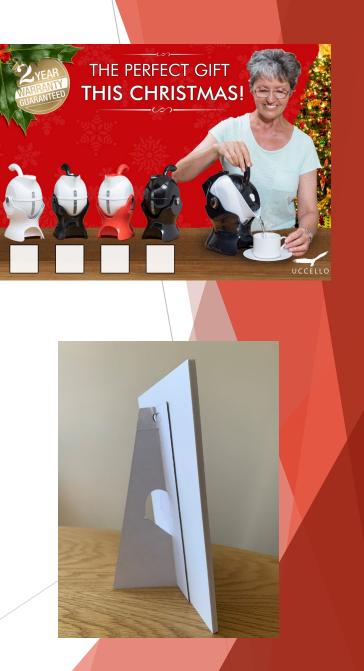

## **COUNTERTOP DISPLAY & DEMO KETTLE**

- Hight: 40 cm
- Width: 25 cm
- Weight: 200g (without kettle)
- Kettle: 1.79kg

\* We can adjust and provide seasonal stickers for the front of your display box.

## LIMITED SPACE?

If you have limited space, with no room for the countertop display, we do offer promotional stickers and wobblers to help draw customers to your Uccello Kettle stock.

• Try Me – Card

2 YEAR WARRANTY GUARANTEED

## CARD STRUTS/CARD STANDS

- A5 Portrait Countertop Card Strut
- Printed on rigid board with cardboard strutted stand on the back