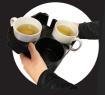

## ERGONOMIC DESIGN

Unlike the standard tray, the Muggi is designed to hold your hot drinks safely in place within its 4 moulded cup wells. You can also carry your snacks, phone and so much more!

# HANDLE SLOTS

For every cup well there is a handle slot for added safety. This secures your cup or mug for moving freely within the Muggi.

With the Muggi Cup Holder, you don't ever again have to worry about burns and scolds when transporting hot drinks.