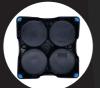

### CUP WELLS

Suitable to carry up to 4 cups securely, the Muggi Cup Holder catches any potential drips & spills from shakes, wobbles or tremors thus reducing the risk of burns and scalds. Each cup well is 3.5 inches wide. This means the Muggi Cup Holder fits a range of different size cups, glasses, and bottles.

## ERGONOMIC DESIGN

Unlike the standard tray, the Muggi is designed to hold your hot drinks safely in place within its 4 moulded cup wells. You can also carry your snacks, phone and so much more!

## THUMB GROOVES

There are 4 evenly placed thumb grips that make carrying the Muggi feel safer and more comfortable.