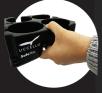

## THUMB GROOVES

There are 4 evenly placed thumb grips that make carrying the Muggi feel safer and more comfortable.

# SAFE & STURDY FEET

The Muggi's 4 non-slip rubber feet prevent it from moving on any surface, wet or dry. This means it is safe to use on tray walkers or on the lap of wheelchair users.