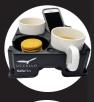

### CUP WELLS

Suitable to carry up to 4 cups securely, the Muggi Cup Holder catches any potential drips & spills from shakes, wobbles or tremors thus reducing the risk of burns and scalds. Each cup well is 3.5 inches wide. This means the Muggi Cup Holder fits a range of different size cups, glasses, and bottles.

## ERGONOMIC DESIGN

Unlike the standard tray, the Muggi is designed to hold your hot drinks safely in place within its 4 moulded cup wells. You can also carry your snacks, phone and so much more!

# SAFE & STURDY FEET

The Muggi's 4 non-slip rubber feet prevent it from moving on any surface, wet or dry. This means it is safe to use on tray walkers or on the lap of wheelchair users.