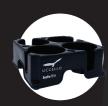

### CUP WELLS

Suitable to carry up to 4 cups securely, the Muggi Cup Holder catches any potential drips & spills from shakes, wobbles or tremors thus reducing the risk of burns and scalds. Each cup well is 3.5 inches wide. This means the Muggi Cup Holder fits a range of different size cups, glasses, and bottles.

## ERGONOMIC DESIGN

Unlike the standard tray, the Muggi is designed to hold your hot drinks safely in place within its 4 moulded cup wells. You can also carry your snacks, phone and so much more!

## THUMB GROOVES

There are 4 evenly placed thumb grips that make carrying the Muggi feel safer and more comfortable.