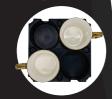

## ERGONOMIC DESIGN

Unlike the standard tray, the Muggi is designed to hold your hot drinks safely in place within its 4 moulded cup wells. You can also carry your snacks, phone and so much more!

# HANDLE SLOTS

For every cup well there is a handle slot for added safety. This secures your cup or mug for moving freely within the Muggi.

With the Muggi Cup Holder, you don't ever again have to worry about burns and scolds when transporting hot drinks.