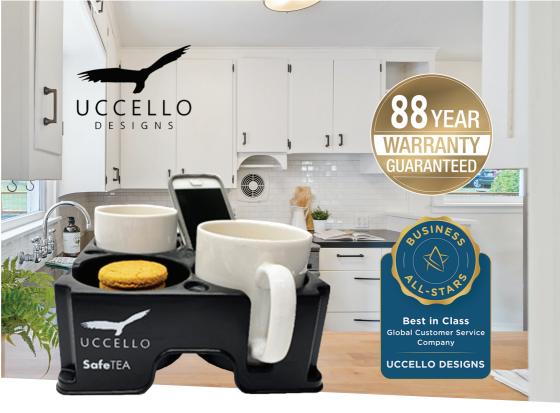

Unlike the standard tray, the Muggi is designed to hold your hot drinks safely in place within its 4 moulded cup wells. You can also carry your snacks, phone and so much more!

## THUMB GROOVES

There are 4 evenly placed thumb grips that make carrying the Muggi feel safer and more comfortable.

# SAFE & STURDY FEET

The Muggi's 4 non-slip rubber feet prevent it from moving on any surface, wet or dry. This means it is safe to use on tray walkers or on the lap of wheelchair users.

# HANDLE SLOTS

For every cup well there is a handle slot for added safety. This secures your cup or mug for moving freely within the Muggi.

With the Muggi Cup Holder, you don't ever again have to worry about burns and scolds when transporting hot drinks.

Muggi Cup Holder: The Safest Drinks Tray in the World!



# Muggi Features

- ✓ Made from recycled materials
- ✓ Non-absorbent
- (v) Easy to clean & dishwasher safe

- 4 non-slip rubber feet
- Catches any potential drips and spills to avoid burns and scalds

# What Our Customers Say



"Best thing since sliced bread. I use a Muggi Cup Holder instead of a tray to carry our drinks. No more spills, so easy to use." – **Hazel** 



"A fantastic product. I'm a wheelchair user and can carry a round of drinks, safely and securely on my lap." – Emma



'Mugs of tea on a chair lift: Helps me to get two mugs of tea upstairs in the morning.'' – **Frank** 



"I'm disabled and usually struggle with more than one cup because of my stick but this allowed me to carry more than one. I would certainly recommend it." – Sean

#### For more information contact:

W